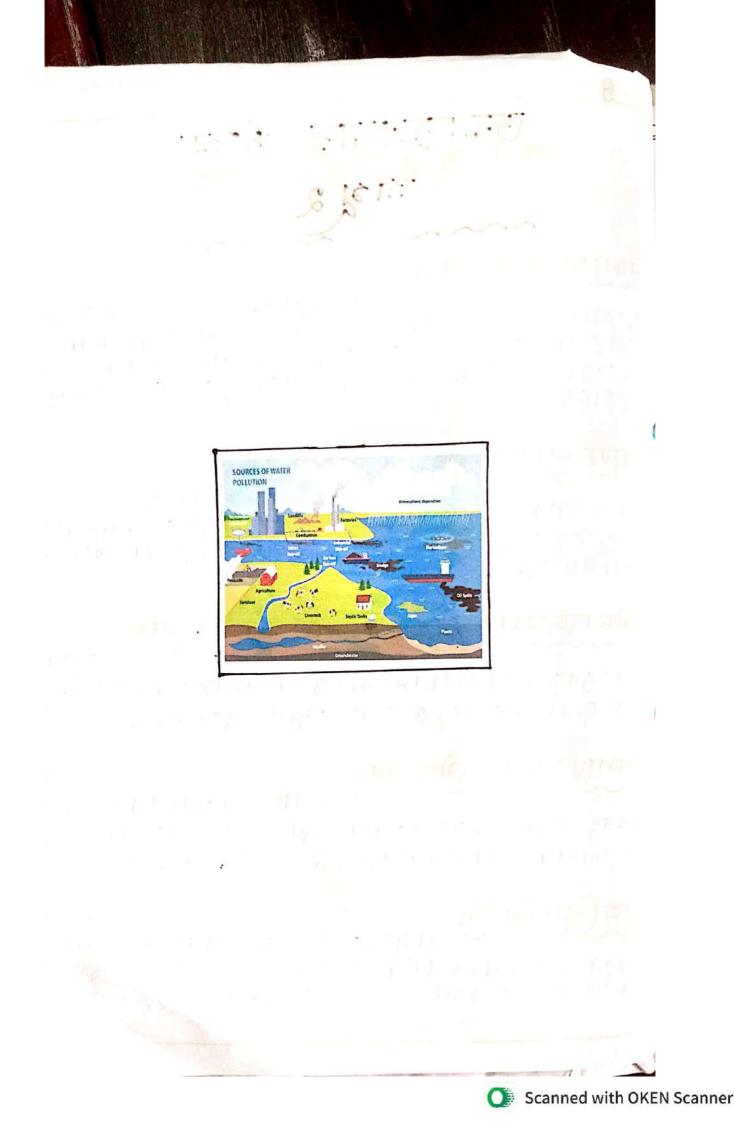

जल म्यदत्व अकाब त्यम :- जल म्यत माह र्श्वहत्व हु, ह्यभ्य — (i) ह्लाअष्म प्रथम (i) त्राभीष्म प्रथम, (iii) उपक्रम क्रम्य, (iv) उम्हार प्रमाय, (v) प्रमाय प्रावाद (vi) क्ष्यारम्यः

🔊 हेट्या जारा हर्यक्रियाय म्योजियद्य मध्यादि ध्रायुभि dems surrect